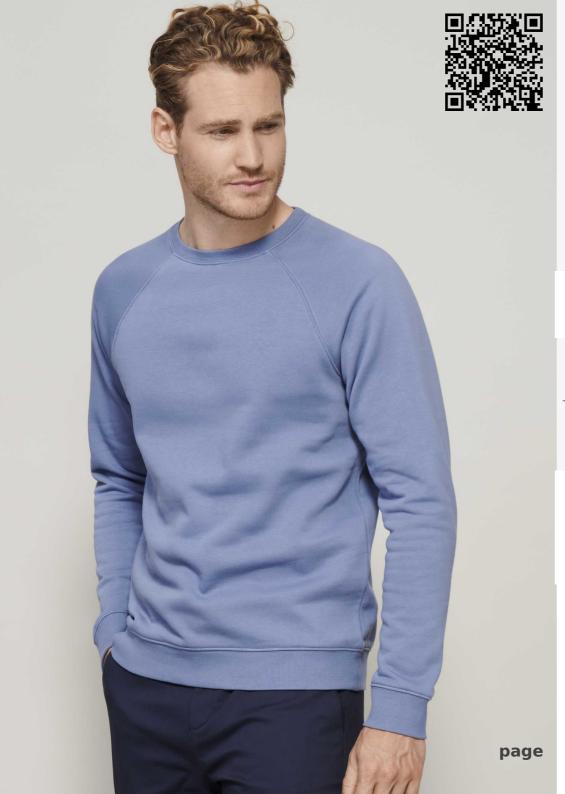

## Quality

**BRUSHED FLEECE 280** 80% organically grown cotton - 20% recycled polyester 3 yarns Brushed lining

Outside: 100% organic cotton

## Style

Cut and sewn Raglan sleeves 2x2 ribbed cuffs, collar and hem Half moon inside collar Neck tape

| Sizes | XXS   | XS    | S     | М     | L     | XL    | XXL   | 3XL   |
|-------|-------|-------|-------|-------|-------|-------|-------|-------|
| A/B   | 64/45 | 67/48 | 70/51 | 71/54 | 72/57 | 73/60 | 74/63 | 75/66 |