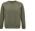

## SOL'S SPACE

## Quality

**BRUSHED FLEECE 280** 80% organically grown cotton - 20% recycled polyester 3 yarns Brushed lining

Outside: 100% organic cotton

## Style

Cut and sewn Raglan sleeves 2x2 ribbed cuffs, collar and hem Half moon inside collar Neck tape



| Sizes | XXS   | XS    | S     | М     | L     | XL    | XXL   | 3XL   |
|-------|-------|-------|-------|-------|-------|-------|-------|-------|
| A/B   | 64/45 | 67/48 | 70/51 | 71/54 | 72/57 | 73/60 | 74/63 | 75/66 |

## **PACKING**

Carton size 25 weight:

58 x 38 x 42 cm 11,8 kg









5



















Grey melange

Charcoal melange

Blue

White Pale pink Red

Burgundy

Bottle green

Khaki Black

French navy