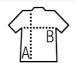

## Style

Cut and sewn Raglan sleeves 2x2 ribbed cuffs, collar and hem Half moon inside collar Neck tape

| Sizes | XXS   | XS    | S     | М     | L     | XL    | XXL   | 3XL   |
|-------|-------|-------|-------|-------|-------|-------|-------|-------|
| A/B   | 64/45 | 67/48 | 70/51 | 71/54 | 72/57 | 73/60 | 74/63 | 75/66 |