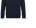

## SOL'S SPACE

## Quality

**BRUSHED FLEECE 280** 80% organically grown cotton - 20% recycled polyester 3 yarns Brushed lining

Outside: 100% organic cotton

## Style

Cut and sewn Raglan sleeves 2x2 ribbed cuffs, collar and hem Half moon inside collar Neck tape



| Sizes | XXS   | XS    | S     | М     | L     | XL    | XXL   | 3XL   |
|-------|-------|-------|-------|-------|-------|-------|-------|-------|
| A/B   | 64/45 | 67/48 | 70/51 | 71/54 | 72/57 | 73/60 | 74/63 | 75/66 |

## **PACKING**

Carton size 25 weight:

58 x 38 x 42 cm 11,8 kg









5



















Grey melange

Charcoal melange

Blue

White Pale pink Red

Burgundy

Bottle green

Khaki Black

French navy