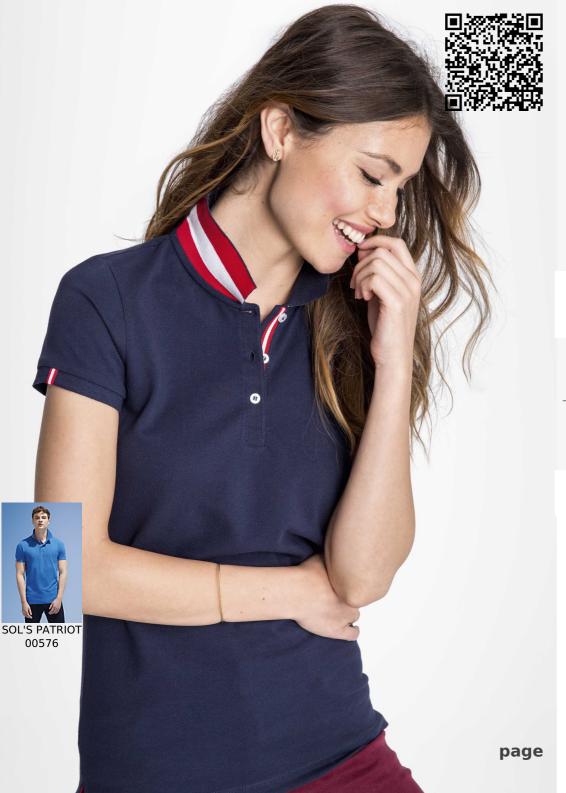

## SOL'S PATRIOT WOMEN

## Quality

PIQUÉ 200 100% Ringspun cotton Rib-knitted collar and cuffs Reinforcing tape on neck

## **Style**

**TRENDY** 

Short sleeves Contrasting stripes under collar Reinforced placket with 3-pearlised buttons Contrasting strip at collar, button placket and side slits + tags at cuffs Cut and sewn Close-fitting cut Spare button on the inside seam