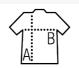

| Sizes | S     | М     | L     | XL    | XXL   |
|-------|-------|-------|-------|-------|-------|
| A/B   | 62/41 | 64/43 | 66/45 | 68/47 | 70/49 |